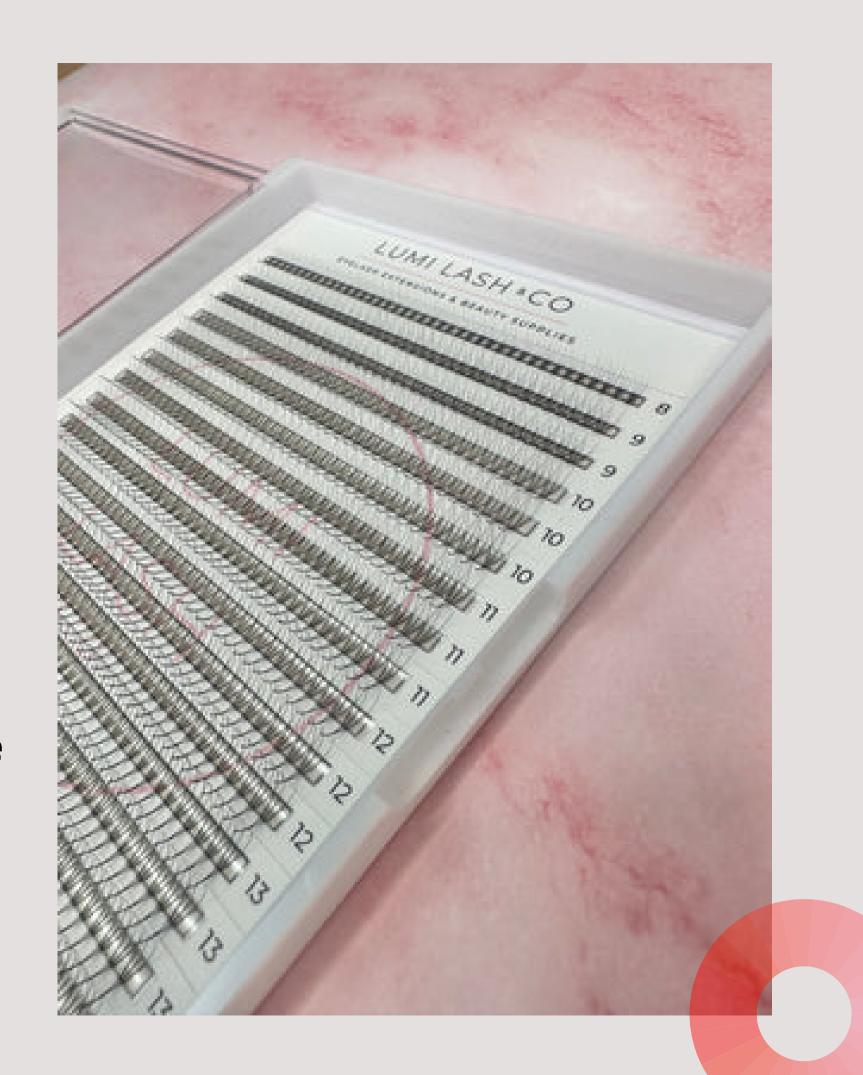

## Lash Trays

Lash trays are essential for storing and organizing individual eyelash extensions, ensuring they remain clean and easily accessible. They come in various styles and lengths, perfect for lash technicians to create customized looks for clients