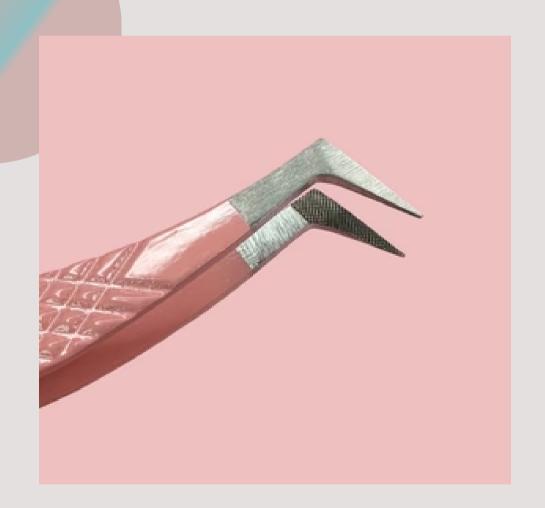

### Lash Tech Tools

Lash Tech Tools is a trusted provider of high-quality tools and accessories designed specifically for professional lash technicians. Offering a range of products from precision tweezers to lash trays and adhesives, they are committed to supporting lash artists in delivering flawless results.

Essential Pickup Tweezer

Mirror For Eyelash Extensions

Stone For Eyelash Glue